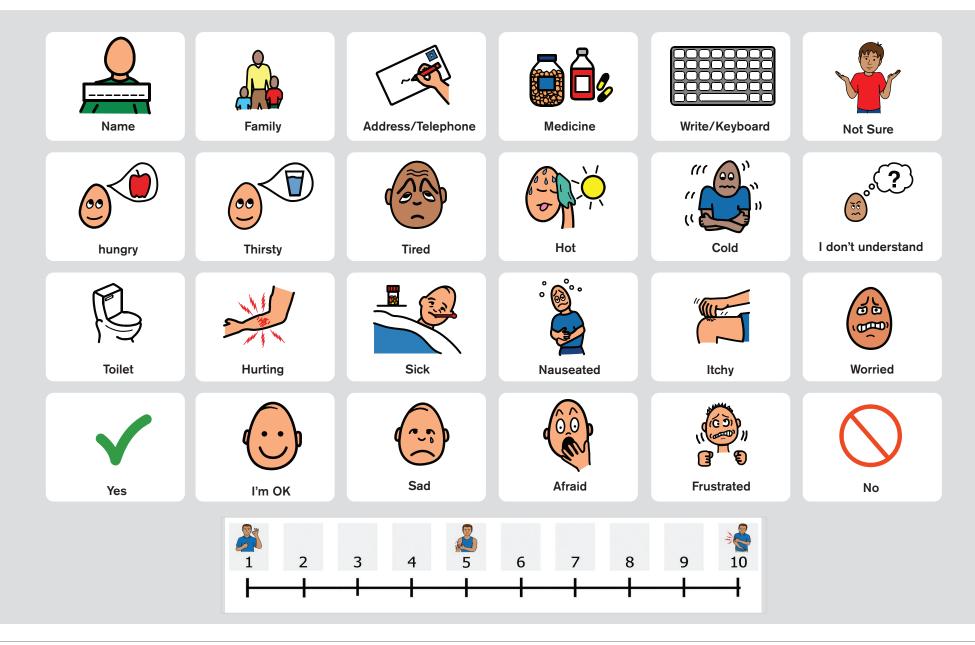

## Communication Board

## Medical





## Communication Board

## Keyboard



| Ask yes<br>or no  |                        | What is happening? |   | How long will<br>I be here? |   | Can you call<br>?                  |   | How is my family/pet?          |   | Can you get my?              |   |
|-------------------|------------------------|--------------------|---|-----------------------------|---|------------------------------------|---|--------------------------------|---|------------------------------|---|
|                   | ive me a<br>minute     | Give me<br>choices |   | I need help                 |   | I feel ok                          |   | Tell me what's going to happen |   | I don't under-<br>stand this |   |
|                   | n glad you<br>are here | Come back<br>soon  |   | I love you                  |